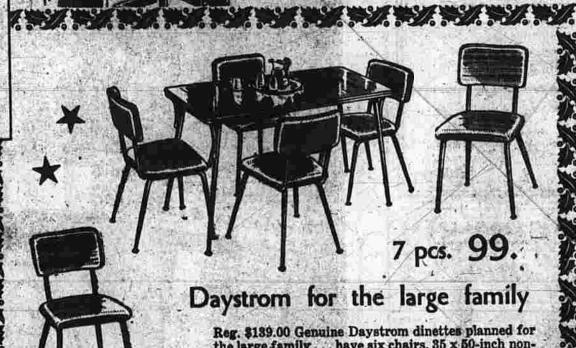

Windsor style seat. Black fin-

ish with gold stenciling.

Reg. \$139.00 Genuine Daystrom dinettes planned for the large family . . . have six chairs. 35 x 50-inch non-mar Daystromite tops opens to 60 inches long. Black or bronze legs with tops and plastic upholsteries to