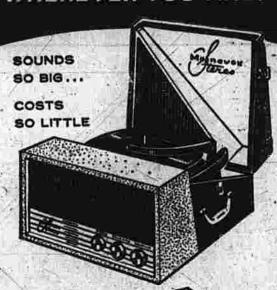

COLLEGE H'W'Y . GRANBY, CONN.

NOW-ENJOY THE MAGIC OF Magnavox

TRUE STEREO WHEREVER YOU ARE!

The SARATOGA COMPLETE PORTABLE STEREO SYSTEM

Exclusive Magnavex precision changer—just as in the superb Magnavex consoles—Steree Pick-up

Two 6" Magnavox speakers with new coaxial tweeter Only one fine luggings case to carry—second stereo channel in lid, connected by 10' cord Powerful two-channel emplifier—lets you enjoy stereo
 with thrilling realism

Magnavox Quality—the world's finest—has come to Stereo Portables, and what a wonderful difference! Prove it to yourself with a thrilling demonstration. Choose from many beautiful styles and leather-

Stereophonic High Fidelity . . . the finest on my basis