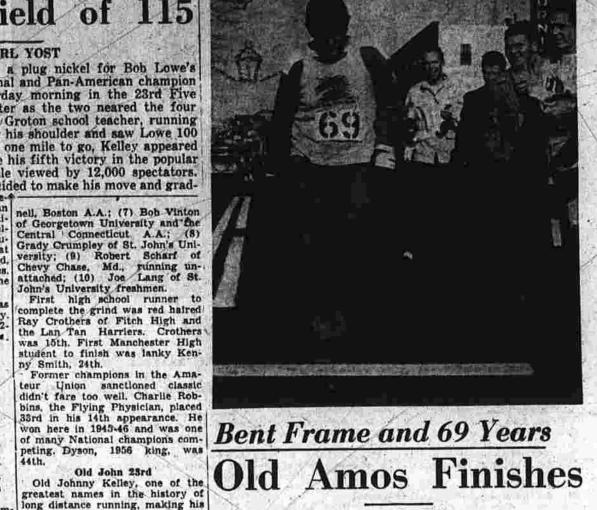

# Bob Lowe Overtakes Kelley to Capture Road Race

Record Breaking Field of Runners Answer Starter's Gun

he West Sides in the second peiod and a 23-16 advantage at the salf. Brilliant shooting by Vin Johen in the first half kept the Vest Sides in contention as he hit or 13 of their 24 points. Dom-into kept the Headquarters quin-st fired up as he tossed in four uick shots to put them ahead to ay. Bob Carlson, Jack Volz and Gustafson started to hit for West Sides and drew to withthree points of the winners in the final period but Roy McGuire tole the ball twice to ice the vicry for Headquarters. Pinto with points, and a tower of strength under the boards, was too much for the losing West Sides to cope with. Jim Moriarty (10), Chet Morgan (10) and Roy McGuire (9) played well for the winners. Fran Duggan started things off or Telso as they took an 11-3 lead the first period. Moe Morhardt and Jim Cararra got Jaye back

Old John 23rd

Old John 25rd

Old John 25r

Highland Park store, Kelley and Lowe moved out and gradually pulled away.

The Ivy League runner, after playing second fiddle to Kelley most of the race, started to move up near the Porter St. School. Hal Turkington, who reported the various positions and locations of the runners, said Lowe picked up 25 yards as the pair entered E. Center St., but Kelley opened up but was unable to keep up the blister-

the St., but Kelley opened up but was unable to keep up the blistering pace. Lowe trailed by 80 yards at East Center and Spruce, 50 yards at the Center, 25 yards at Main and Bissell, 10 yards at Main and Oak and caught Kelley opposite the Popular Market.

Per usual, the Manchester Police did an excellent job of keeping the streets clear for the runners.

Bennett Third

the prizes. Each contestant was also presented a souvenir upon registering.

Biggest Winter

Along the route, no word was available on the where-

found and at 52 minutes and 17 seconds after Starter eral hundred races of never failing to finish. Amos Kujala, packing 197 pounds on his bent frame and admitting to 69 years of age, half ran, half walked across the final white line. For those in attendance, it was a scene that had to share the spotlight with the in-

The old Finnish gent, who recovered from a broken neck and dislocated shoulder of a year ago, made his 13th appearance here a memorable one, even though the bulk of the crowd had departed.

# Third place went to Russell Bennett of Harvard University, who competed unattached, Bennett was who sponsored the race for the

BY EARL YOST "I wanted to stay with Johnny Kelley. I knew if I could that I would have a good chance of winning," an elated Bobby