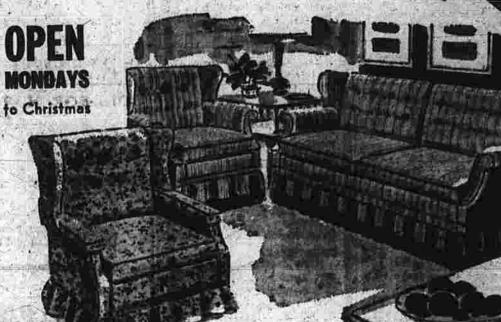

Choose your holiday wing sofas--chairs--

from this varied selection

Hotel Built

Now you can enjoy the same refreshing sleep right in your own home as Stearns & Foster designs for hotels..., and hotel bedding must give travel-weary patrons the ultimate in sleeping comfort. The 300-coil innerspring mattress unit has 100% quilted cotton upholstery plus quilted Insulo insulation, and Seat Edges that won't break down even after years of use! Choose mattress of box spring, twifi or full sizes, for only \$38.85 each.