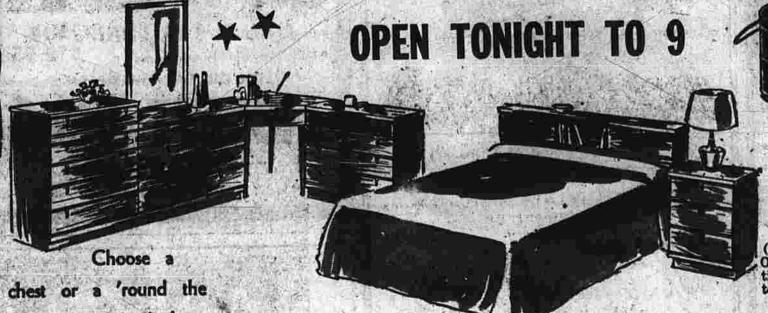

Windsor style seat. Black fin-

ish with gold stenciling.

Reg. \$139.00 Genuine Daystrom dinettes planned for the large family . . . have six chairs. 35 x 50-inch non-mar Daystromite tops opens to 60 inches long. Black or bronze legs with tops and plastic upholsteries to