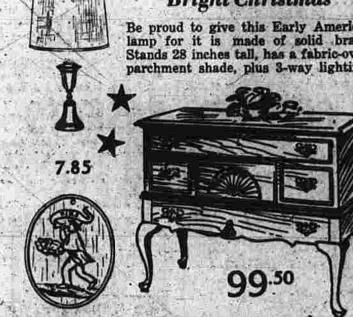

Authentic Tole oil-font bridge lamp, or junior model with 8-lite fixtures; black or green, hand decorated in gold.

Furnish your den with one or a pair of these daytime couches that serve as extra guest beds at night!
Goodyear Airfoam mattresses; shaped back bolster
of rubberized hair; modern bases in walnut finish.
Large selection of covered-to-order decorator fabrics.

Lane Lowboys

(Reg. \$109.00). Every Christmas and for Christmas only, Lane makes this fine Queen Anne lowboy cedar chest with drawer in base. So only at Christ-mas can you give this maple chest to your best girl . . . sweetheart, wife