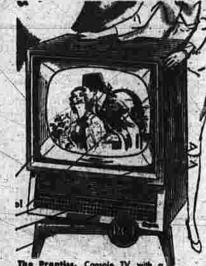

# GOODYEAR WILL GIVE YOU \$1

TRADE-IN ON YOUR OLD APPLIANCE OR TV SET (Regardless Of Condition)

Toward The Purchase Of:

1. ANY CONSOLE TV SET

2. ANY 40-INCH ELECTRIC RANGE

3. ANY 12 CUBIC FT. (OR BIGGER) REFRIGERATOR

4. ANY STEREO WITH AM AND FM RADIO

YOUR OLD APPLIANCE MAY BE THE DOWN PAYMENT

TO PAY

WESTINGHOUSE **ELECTRIC RANGE** 

All-Weather Starting Power **Battery** GOOD YEAR

GOOD/YEAR

Manchester Stores Open Friday Nights Until 9 o'Clock for Christmas Shopping